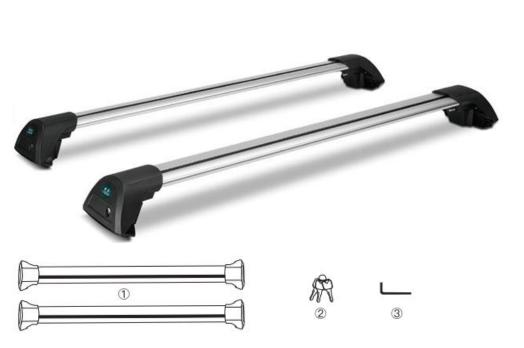

### **Special Universal Car Roof Rack Cross Bar**

### **3** Specifications:

| Model                     | Special Universal Car Roof Rack Cross bar               |  |
|---------------------------|---------------------------------------------------------|--|
| Bearing Ability           | 75kg/rack                                               |  |
| Length of Aluminium Bar   | 85CM 90CM 95CM 100CM 105CM 110CM 20CM                   |  |
| Length Between Two Clamps | 88-96cm,93-101cm,98-106cm,103-111cm,108-116cm,113-121cm |  |
| Net Weight                | About 5kg-6kg                                           |  |
| Color                     | Color: ,black , silver                                  |  |
| Product Material          | PA66 locking cap+ Aluminum tube oxidation               |  |
| Packing size              | 1230*230*120MM 1110*230*120MM                           |  |
| Gross Weight              | About 6kg-7kg                                           |  |

### Standard Package

①With English version for export ②keys and Allen wrench ③Manual instruction