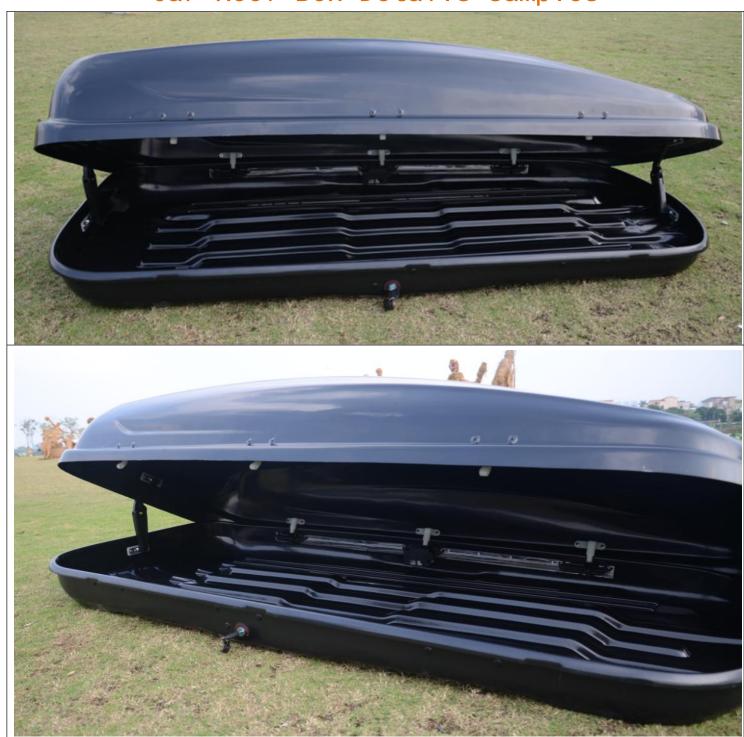

### Reinforced beam

- Strengthen the box strength and the stability of the roof box structurally
- Folding Supporting rack

Anti-theft lock

- This lock will be pulled out until the box is closed.
- Six locking places inside the box to keep the security

## Car Roof Box Details Samples