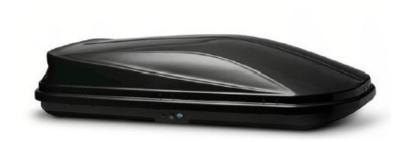

### **TF328B Car Roof Box**

It is mainly applied in outdoor activities. For example, self-driving, camping, traveling.

## TF 328B 500L Capacity