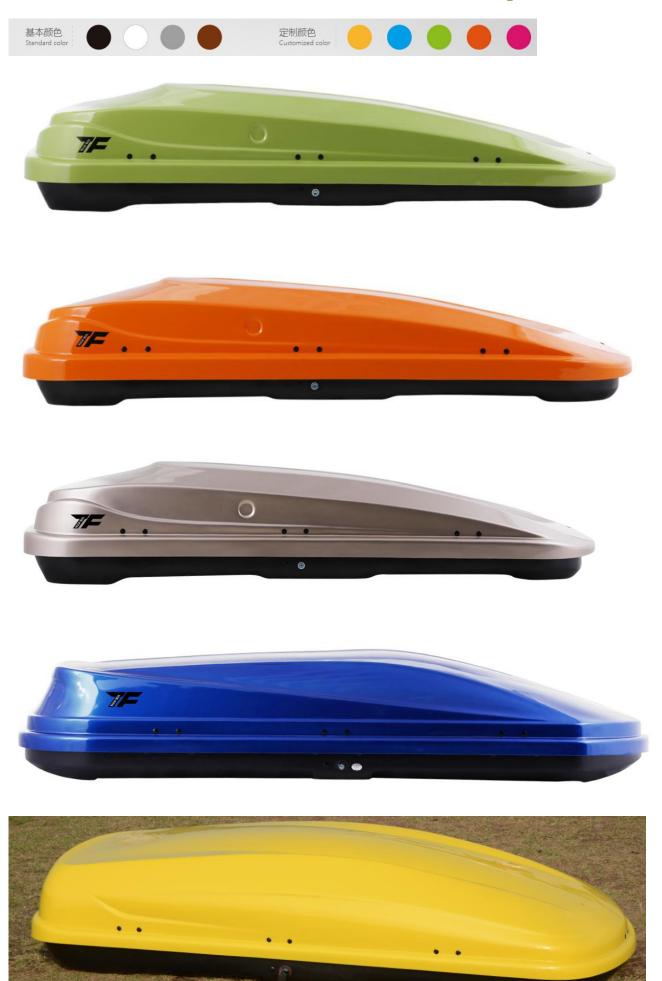

S+PMMA | BS+ASA /ABS+PMMA |
| Packing size      | 157*78*38cm      | 174*80*38cm      | 193*80*38cm      |
| Gross Weight      | 19.05kg          | 20.6kg           | 21.05kg          |

### **High Quality Product**

**Mechanical Features** 

■ BS+ASA /ABS+PMMA Ex

Excellent impact resistance, Crack resistance



### Reinforced beam

- Strengthen the box strength and the stability of the roof box structurally
- Folding Supporting rack



Anti-theft lock

- This lock will be pulled out until the box is closed.
- Six locking places inside the box to keep the security



### **High Bearing Capacity**

■ It have the capacity that can hold max.75kg



## **CARTEC-PRO**

## TF 328B 500L Capacity













# **CARTEC-PRO**

## Car Roof Box Details Samples





## **Different Colors Samples**



## Free Spare Parts

One Car Roof Box with the below installation accessories





- 1.U-shaped hook
- 2.Rubber pad
- 3.Hard rubber pad
- 4. Nut
- 5. Binding belt

+



**Instruction Manual** 

### **Special Universal Car Roof Rack Cross Bar**







### 1 Application:

It is suitable for special car with integrated car roof bar and . For Example, Audi Q3, Q5, OUTLANDER EX, Haval H6 COUPE. This universal one has the function as both shark rack and the crocodile rack as below .



Special car roof rack mainly installed on the car for loading, roof car roof box, luggage frame, bicycle frame, snowboard frame, kayaking, etc.

#### 2 Features:

- Excellent impact resistance;
- Crack resistance; weather resistance; Heat resistant, cold resistant and durable resistant.
- Oval design-Wind noise