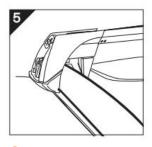

### Reinforced beam

- Strengthen the box strength and the stability of the roof box structurally
- Folding Supporting rack

Anti-theft lock

- This lock will be pulled out until the box is closed.
- Six locking places inside the box to keep the security