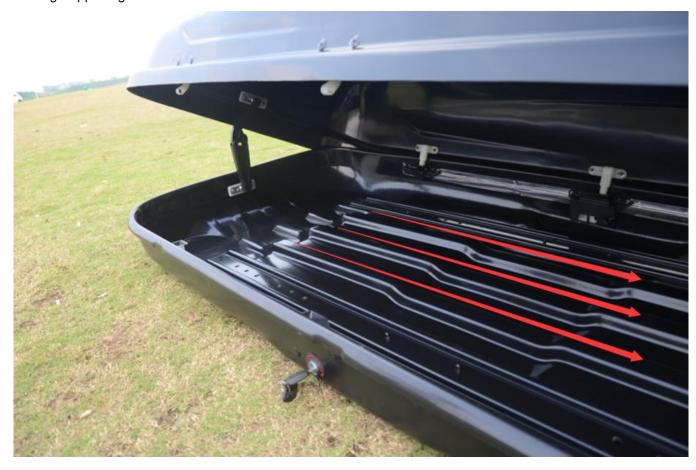

### Reinforced beam

- Strengthen the box strength and the stability of the roof box structurally
- Folding Supporting rack

Anti-theft lock

- This lock will be pulled out until the box is closed.
- Six locking places inside the box to keep the security

## Car Roof Box Details Samples