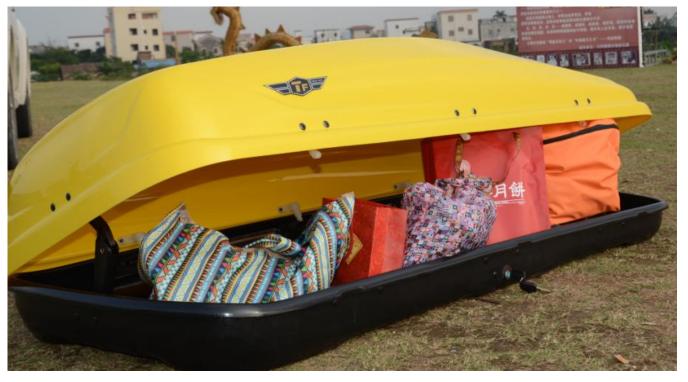

### **TF328B Car Roof Box**

It is mainly applied in outdoor activities. For example, self-driving, camping, traveling.

## TF 328B 500L Capacity