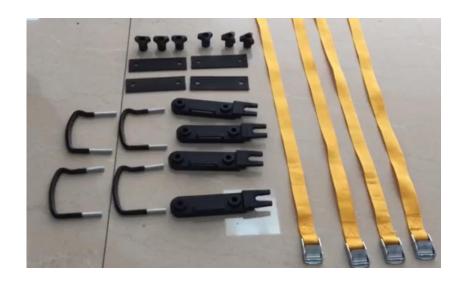

## Free Spare Parts

One Car Roof Box with the below installation accessories

- 1.U-shaped hook
- 2.Rubber pad
- 3.Hard rubber pad
- 4. Nut
- 5. Binding belt

+

**Instruction Manual** 