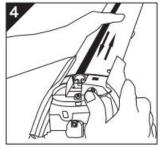

### Reinforced beam

- Strengthen the box strength and the stability of the roof box structurally
- Folding Supporting rack

Anti-theft lock

- This lock will be pulled out until the box is closed.
- Six locking places inside the box to keep the security