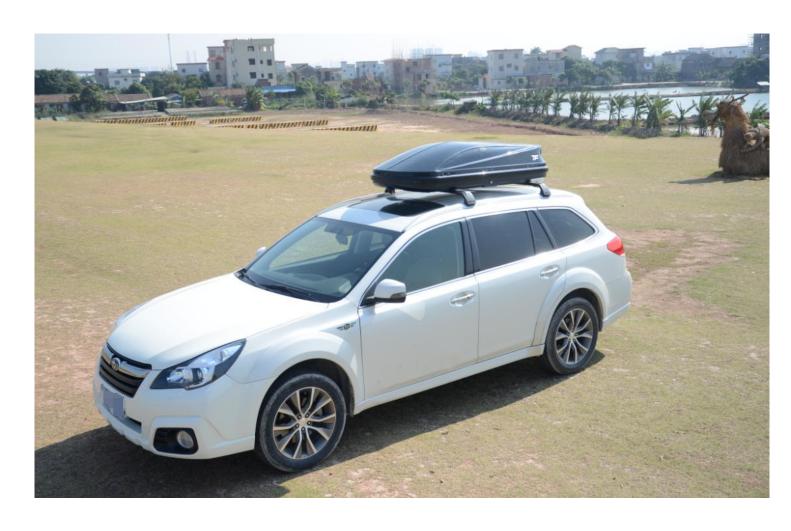

### **TF328B Car Roof Box**

It is mainly applied in outdoor activities. For example, self-driving, camping, traveling.

### **High Bearing Capacity**

■ It have the capacity that can hold max.75kg