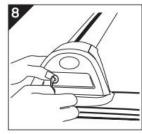

### Reinforced beam

- Strengthen the box strength and the stability of the roof box structurally
- Folding Supporting rack

Anti-theft lock

- This lock will be pulled out until the box is closed.
- Six locking places inside the box to keep the security