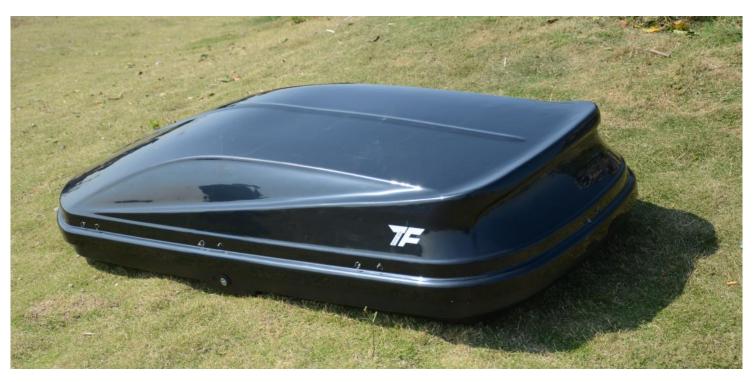

|                  |
| Product Material  | BS+ASA /ABS+PMMA | BS+ASA /ABS+PMMA | BS+ASA /ABS+PMMA |
| Packing size      | 157*78*38cm      | 174*80*38cm      | 193*80*38cm      |
| Gross Weight      | 19.05kg          | 20.6kg           | 21.05kg          |

### **High Quality Product**

**Mechanical Features** 

■ BS+ASA /ABS+PMMA Ex

Excellent impact resistance, Crack resistance



### Reinforced beam

- Strengthen the box strength and the stability of the roof box structurally
- Folding Supporting rack



Anti-theft lock

- This lock will be pulled out until the box is closed.
- Six locking places inside the box to keep the security



### **High Bearing Capacity**

■ It have the capacity that can hold max.75kg



## **CARTEC-PRO**

## TF 328B 500L Capacity













# **CARTEC-PRO**

## Car Roof Box Details Samples





## **Different Colors Samples**



## Free Spare Parts

One Car Roof Box with the below installation accessories





- 1.U-shaped hook
- 2.Rubber pad
- 3.Hard rubber pad
- 4. Nut
- 5. Binding belt

+



**Instruction Manual** 

### **Special Universal Car Roof Rack Cross Bar**







### 1 Application:

It is suitable for special car with integrated car roof bar and . For Example, Audi Q3, Q5, OUTLANDER EX, Haval H6 COUPE. This universal one has the function as both shark rack and the crocodile rack as below .



Special car roof rack mainly installed on the car for loading, roof car roof box, luggage frame, bicycle frame, snowboard frame, kayaking, etc.

#### 2 Features:

- Excellent impact resistance;
- Crack resistance; weather r