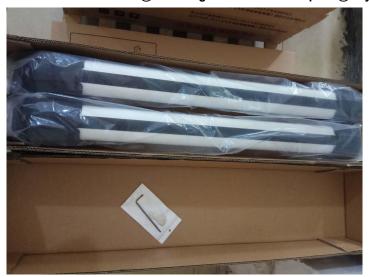

### **3** Specifications:

| Model                     | Special Universal Car Roof Rack Cross bar               |  |
|---------------------------|---------------------------------------------------------|--|
| Bearing Ability           | 75kg/rack                                               |  |
| Length of Aluminium Bar   | 85CM 90CM 95CM 100CM 105CM 110CM 20CM                   |  |
| Length Between Two Clamps | 88-96cm,93-101cm,98-106cm,103-111cm,108-116cm,113-121cm |  |
| Net Weight                | About 5kg-6kg                                           |  |
| Color                     | Color: ,black , silver                                  |  |
| Product Material          | PA66 locking cap+ Aluminum tube oxidation               |  |
| Packing size              | 1230*230*120MM 1110*230*120MM                           |  |
| Gross Weight              | About 6kg-7kg                                           |  |

### Standard Package

①With English version for export ②keys and Allen wrench ③Manual instruction