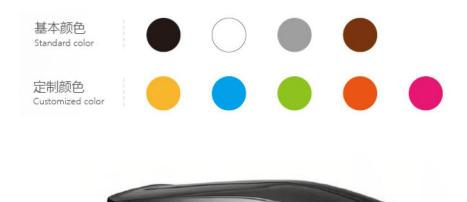

## **CARTEC-PRO**

### **TF328B Car Roof Box**





It is mainly applied in outdoor activities. For example, self-driving, camping, traveling.

### 2 Features:

- Excellent impact resistance;
- Crack resistance;
- weather resistance;
- Heat resistant, cold resistant and durable resistant.

### **3** Specifications:

| Model             | TF328A           | TF328B           | TF328C           |
|-------------------|------------------|------------------|------------------|
| Capacity          | 400L             | 500L             | 600L             |
| Product Dimension | 157*80*36cm      | 174*82*40cm      | 193*80*40cm      |
| Net Weight        | 14.3kg           | 15.6kg           | 15.7kg           |
| Color             |                  |                  |                  |
| Product Material  | BS+ASA /ABS+PMMA | BS+ASA /ABS+PMM