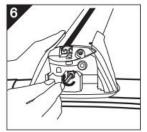

### Reinforced beam

- Strengthen the box strength and the stability of the roof box structurally
- Folding Supporting rack

Anti-theft lock

- This lock will be pulled out until the box is closed.
- Six locking places inside the box to keep the security