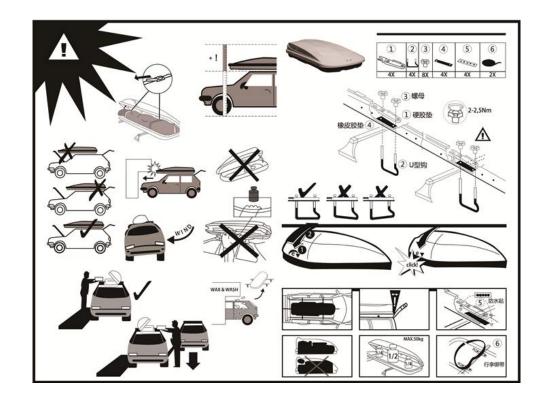

## Free Spare Parts

One Car Roof Box with the below installation accessories

- 1.U-shaped hook
- 2.Rubber pad
- 3.Hard rubber pad
- 4. Nut
- 5. Binding belt

+

**Instruction Manual** 

### Standard Package

①With English version for export ②keys and Allen wrench ③Manual instruction