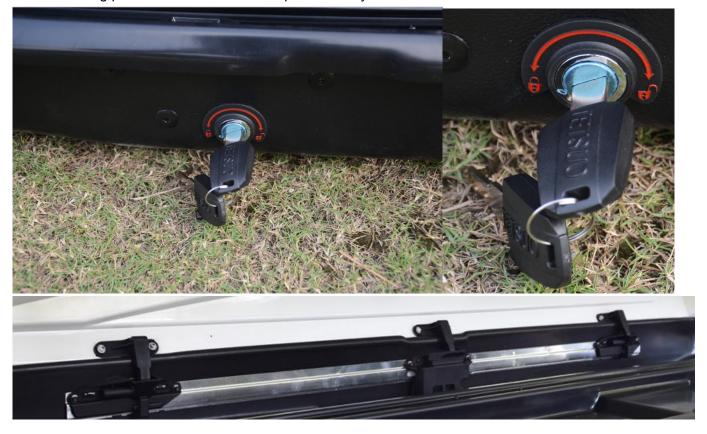

### Reinforced beam

- Strengthen the box strength and the stability of the roof box structurally
- Folding Supporting rack

Anti-theft lock

- This lock will be pulled out until the box is closed.
- Six locking places inside the box to keep the security

## Car Roof Box Details Samples