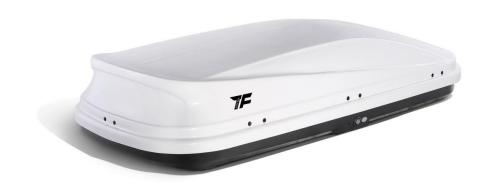

|                  |                  |
| Product Material  | BS+ASA /ABS+PMMA | BS+ASA /ABS+PMMA | BS+ASA /ABS+PMMA |
| Packing size      | 157*78*38cm      | 174*80*38cm      | 193*80*38cm      |
| Gross Weight      | 19.05kg          | 20.6kg           | 21.05kg          |

### **High Quality Product**

**Mechanical Features** 

■ BS+ASA /ABS+PMMA Ex

Excellent impact resistance, Crack resistance



### Reinforced beam

- Strengthen the box strength and the stability of the roof box structurally
- Folding Supporting rack



Anti-theft lock

- This lock will be pulled out until the box is closed.
- Six locking places inside the box to keep the security



### **High Bearing Capacity**

■ It have the capacity that can hold max.75kg



## **CARTEC-PRO**

## TF 328B 500L Capacity













# **CARTEC-PRO**

## Car Roof Box Details Samples





## **Different Colors Samples**



## Free Spare Parts

One Car Roof Box with the below installation accessories





- 1.U-shaped hook
- 2.Rubber pad
- 3.Hard rubber pad
- 4. Nut
- 5. Binding belt

+



**Instruction Manual** 

### **Special Universal Car Roof Rack Cross Bar**







### 1 Application:

It is suitable for special car with integrated car roof bar and . For Example, Audi Q3, Q5, OUTLANDER EX, Haval H6 COUPE. This universal one has the function as both shark rack and the crocodile rack as below .



Special car roof rack mainly installed on the car for loading, roof car roof box, luggage frame, bicycle frame, snowboard frame, kayaking, etc.

#### 2 Features:

- Excellent impact resistance;
- Crack resistance; w