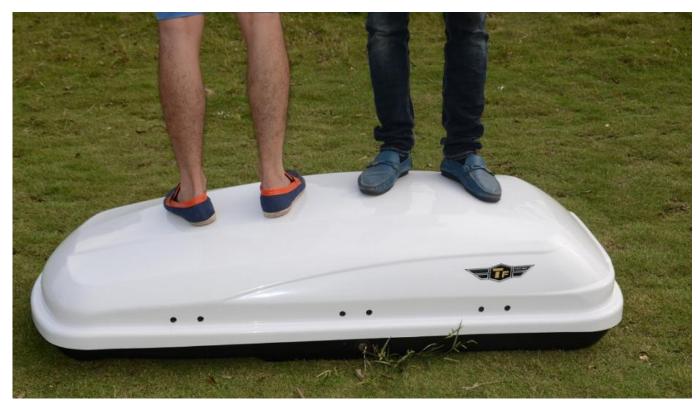

### **High Bearing Capacity**

■ It have the capacity that can hold max.75kg

## Car Roof Box Details Samples