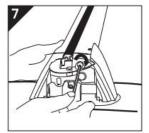

### Reinforced beam

- Strengthen the box strength and the stability of the roof box structurally
- Folding Supporting rack

Anti-theft lock

- This lock will be pulled out until the box is closed.
- Six locking places inside the box to keep the security