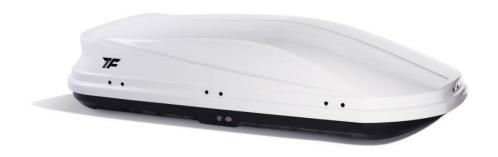

|                  |                  |
| Product Material  | BS+ASA /ABS+PMMA | BS+ASA /ABS+PMMA | BS+ASA /ABS+PMMA |
| Packing size      | 157*78*38cm      | 174*80*38cm      | 193*80*38cm      |
| Gross Weight      | 19.05kg          | 20.6kg           | 21.05kg          |

### **High Quality Product**

**Mechanical Features** 

■ BS+ASA /ABS+PMMA Ex

Excellent impact resistance, Crack resistance



### Reinforced beam

- Strengthen the box strength and the stability of the roof box structurally
- Folding Supporting rack



Anti-theft lock

- This lock will be pulled out until the box is closed.
- Six locking places inside the box to keep the security



### **High Bearing Capacity**

■ It have the capacity that can hold max.75kg



## **CARTEC-PRO**

## TF 328B 500L Capacity













# **CARTEC-PRO**

## Car Roof Box Details Samples





## **Different Colors Samples**



## Free Spare Parts

One Car Roof Box with the below installation accessories





- 1.U-shaped hook
- 2.Rubber pad
- 3.Hard rubber pad
- 4. Nut
- 5. Binding belt

+



**Instruction Manual** 

### **Special Universal Car Roof Rack Cross Bar**







### 1 Application:

It is suitable for special car with integrated car roof bar and . For Example, Audi Q3, Q5, OUTLANDER EX, Haval H6 COUPE. This universal one has the function as both shark rack and the crocodile rack as below .



Special car roof rack mainly installed on the car for loading, roof car roof box, luggage frame, bicycle frame, snowboard frame, kayaking, etc.

#### 2 Features:

- Excellent impact resistance;
- Crack resistance;