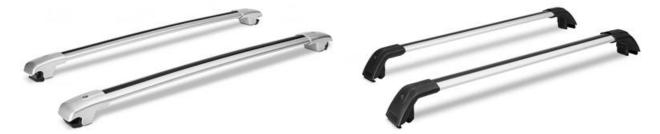

### **Special Universal Car Roof Rack Cross Bar**

### 1 Application:

It is suitable for special car with integrated car roof bar and . For Example, Audi Q3, Q5, OUTLANDER EX, Haval H6 COUPE. This universal one has the function as both shark rack and the crocodile rack as below .

Special car roof rack mainly installed on the car for loading, roof car roof box, luggage frame, bicycle frame, snowboard frame, kayaking, etc.

#### 2 Features:

- Excellent impact resistance;
- Crack resistance; weather resistance; Heat resistant, cold resistant and durable resistant.
- Oval design-Wind noise low resistance,
- Beautiful and practical,
- Aluminum material -Durable