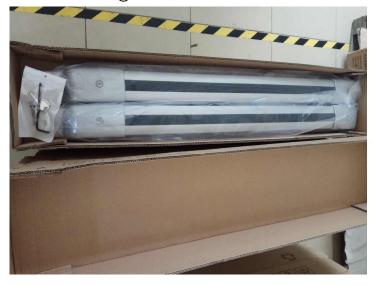

### **3** Specifications:

| Model                     | Special Universal Car Roof Rack Cross bar               |  |
|---------------------------|---------------------------------------------------------|--|
| Bearing Ability           | 75kg/rack                                               |  |
| Length of Aluminium Bar   | 85CM 90CM 95CM 100CM 105CM 110CM 20CM                   |  |
| Length Between Two Clamps | 88-96cm,93-101cm,98-106cm,103-111cm,108-116cm,113-121cm |  |
| Net Weight                | About 5kg-6kg                                           |  |
| Color                     | Color: ,black , silver                                  |  |
| Product Material          | PA66 locking cap+ Aluminum tube oxidation               |  |
| Packing size              | 1230*230*120MM 1110*230*120MM                           |  |
| Gross Weight              | About 6kg-7kg                                           |  |

### Standard Package

①With English version for export ②keys and Allen wrench ③Manual instruction