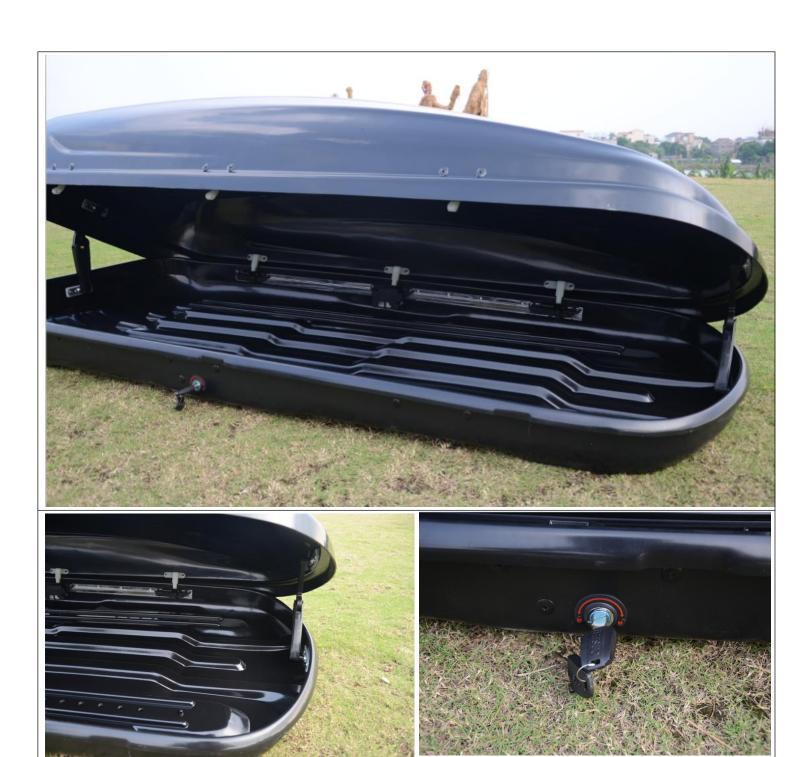

### Reinforced beam

- Strengthen the box strength and the stability of the roof box structurally
- Folding Supporting rack

Anti-theft lock

- This lock will be pulled out until the box is closed.
- Six locking places inside the box to keep the security

### **High Bearing Capacity**

■ It have the capacity that can hold max.75kg

## TF 328B 500L Capacity